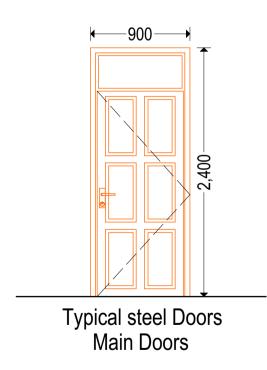

#### WASHROOMS 00 Scale: Checked & Approved by: Sheet No. Drawn by: Hassan Abdisamad A.K.

May 2017

Date:

|                         | DOOR / WINDOW SCHEDULES |       |        |                     |                   |                                                |                                        |                                                 |
|-------------------------|-------------------------|-------|--------|---------------------|-------------------|------------------------------------------------|----------------------------------------|-------------------------------------------------|
| TYPE                    | QUANTITY                | SI    | ZE     | MATERIAL            | FINISH            | IRONMONGERY                                    |                                        |                                                 |
|                         |                         | WIDTH | HEIGHT |                     |                   | HINGES                                         | LOCKS                                  | HANDLES                                         |
| Main<br>Doors           | 7                       | 900   | 2,400  | Metallic- steel     | Painted to Specs' | 4 SS heavy duty butt hinges as per UNION specs | 4 lever lock system as per UNION specs | 19mm Tubular SS<br>handle as per UNION<br>specs |
| Wooden<br>doors         | 2                       | 900   | 2,400  | Wooden              | Painted to Specs' | 3 SS butt hinges as per<br>UNION specs         | 4 lever lock system as per UNION specs | Tubular SS handle as per UNION specs            |
| Window 1                | 14                      | 1,200 | 1,500  | Steel<br>& Glass    | Painted to Specs' | 2 SS butt hinges as per<br>UNION specs         | 1 latch lock                           | Tubular SS handle as per UNION specs            |
| Ventilation<br>Blocks 1 | 14                      | 1,200 | 400    | Precast<br>Concrete | Painted to Specs' | fixed                                          | fixed                                  | fixed                                           |
| Ventilation<br>Blocks 2 | 6                       | 900   | 400    | Precast<br>Concrete | Painted to Specs' | fixed                                          | fixed                                  | fixed                                           |
| Ventilation<br>Blocks   | 2                       | 1,200 | 1,200  | Precast<br>Concrete | Painted to Specs  | fixed                                          | fixed                                  | fixed                                           |