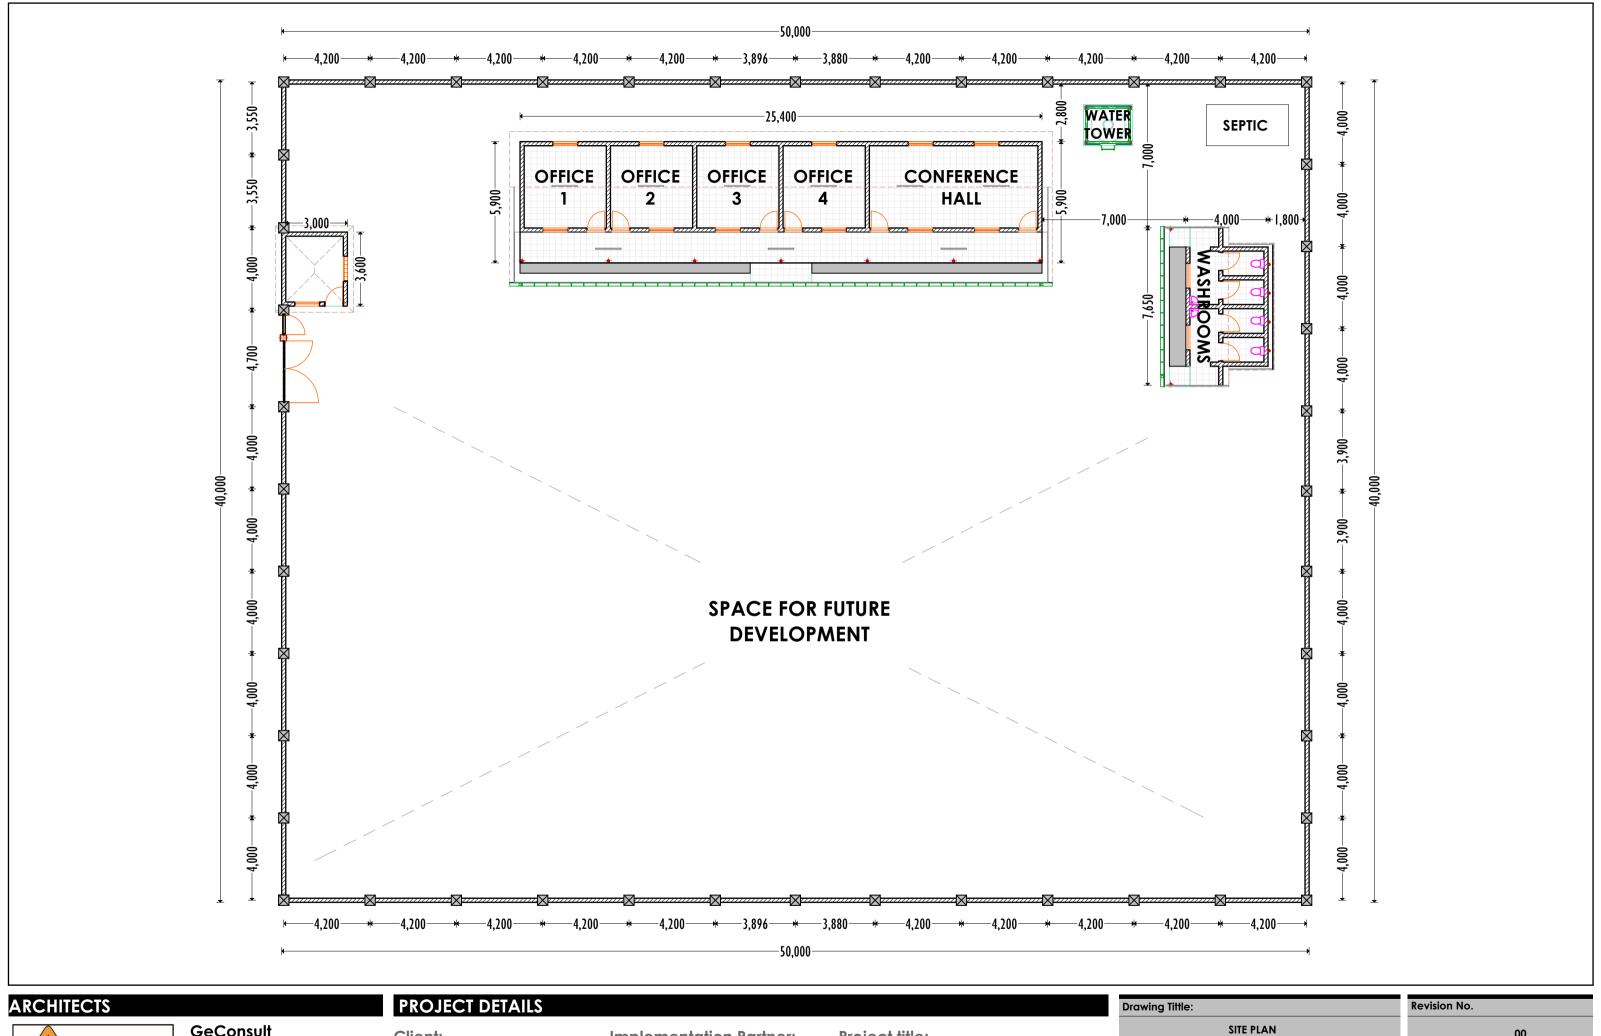

| awing Tittle:   |                       | Revision No. |           |        |  |
|-----------------|-----------------------|--------------|-----------|--------|--|
| GPS COORDINATES |                       | 00           |           |        |  |
| rawn by:        | Checked & Approved by | <b>/</b> :   | Sheet No. | Scale: |  |