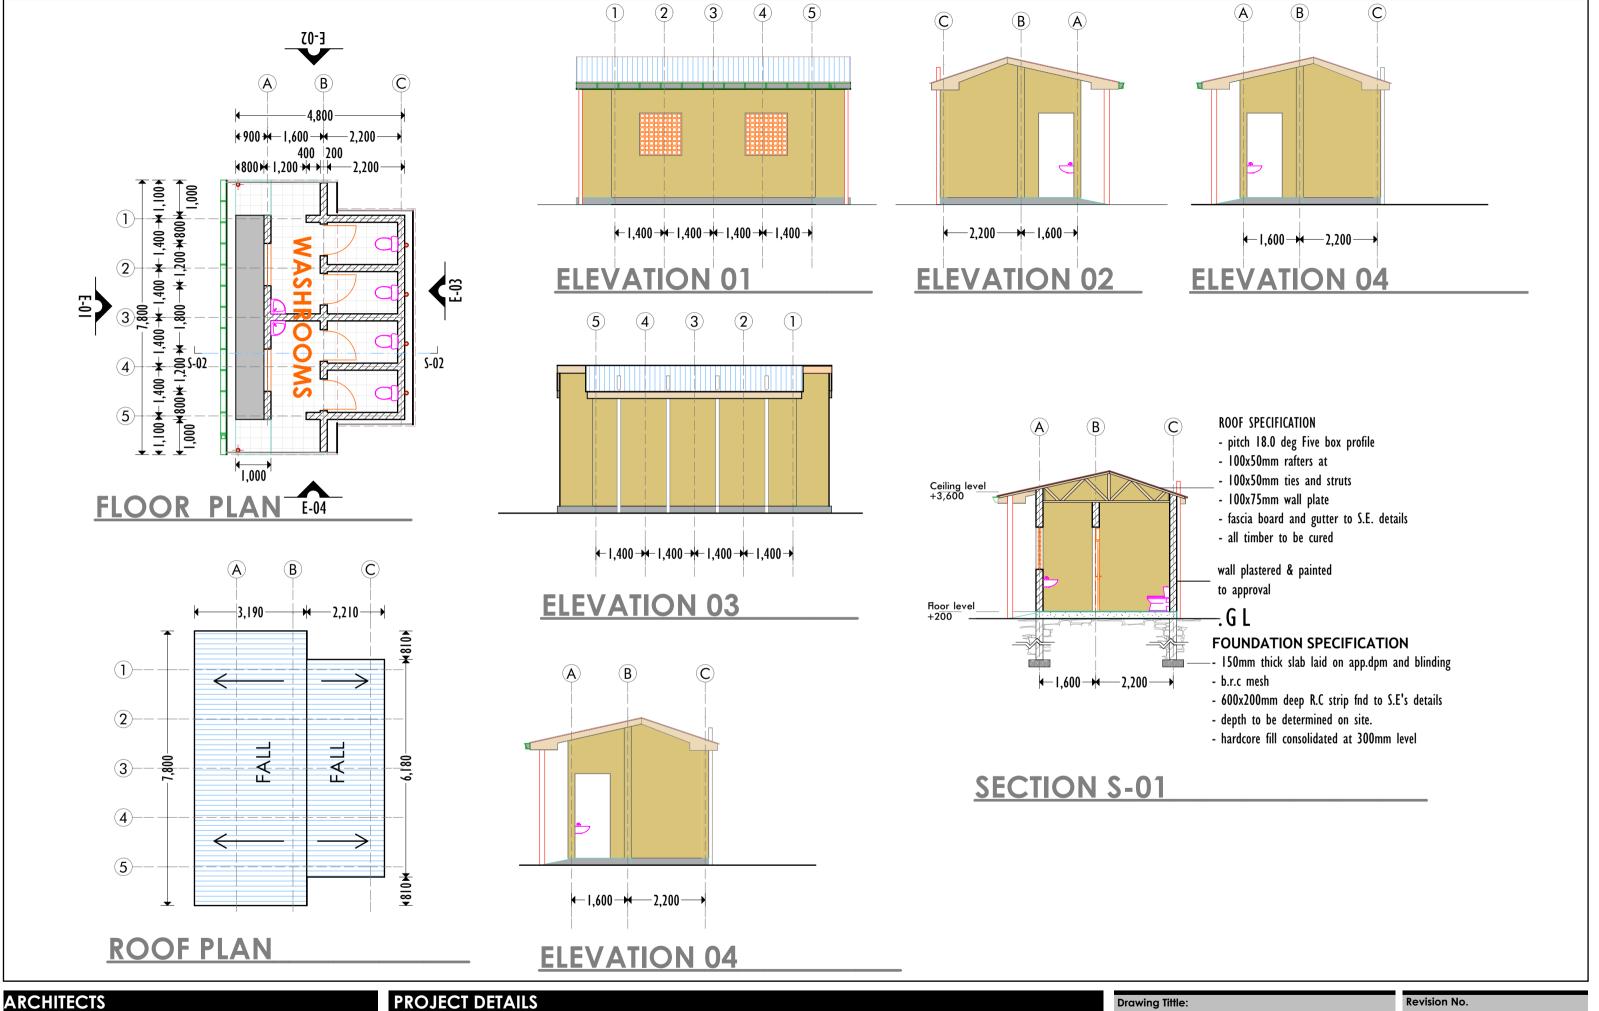

#### WASHROOMS 00 Scale: Checked & Approved by: Sheet No. Drawn by: Hassan Abdisamad A.K.

May 2017

Date:

|                         | DOOR / WINDOW SCHEDULES |       |        |                     |                   |                                                |                                        |                                                 |
|-------------------------|-------------------------|-------|--------|---------------------|-------------------|------------------------------------------------|----------------------------------------|-------------------------------------------------|
| TYPE                    | QUANTITY                | SI    | ZE     | MATERIAL            | FINISH            | IRONMONGERY                                    |                                        |                                                 |
|                         |                         | WIDTH | HEIGHT |                     |                   | HINGES                                         | LOCKS                                  | HANDLES                                         |
| Main<br>Doors           | 7                       | 900   | 2,400  | Metallic- steel     | Painted to Specs' | 4 SS heavy duty butt hinges as per UNION specs | 4 lever lock system as per UNION specs | 19mm Tubular SS<br>handle as per UNION<br>specs |
| Wooden<br>doors         | 2                       | 900   | 2,400  | Wooden              | Painted to Specs' | 3 SS butt hinges as per<br>UNION specs         | 4 lever lock system as per UNION specs | Tubular SS handle as per UNION specs            |
| Window 1                | 14                      | 1,200 | 1,500  | Steel<br>& Glass    | Painted to Specs' | 2 SS butt hinges as per<br>UNION specs         | 1 latch lock                           | Tubular SS handle as per UNION specs            |
| Ventilation<br>Blocks 1 | 14                      | 1,200 | 400    | Precast<br>Concrete | Painted to Specs' | fixed                                          | fixed                                  | fixed                                           |
| Ventilation<br>Blocks 2 | 6                       | 900   | 400    | Precast<br>Concrete | Painted to Specs' | fixed                                          | fixed                                  | fixed                                           |
| Ventilation<br>Blocks   | 2                       | 1,200 | 1,200  | Precast<br>Concrete | Painted to Specs  | fixed                                          | fixed                                  | fixed                                           |

|                               | AREA SCHEDU        | JLES                           |                            |                     |                               |
|-------------------------------|--------------------|--------------------------------|----------------------------|---------------------|-------------------------------|
| AREA                          | SIZE               | FLOOR FINISH                   | SKIRTING                   | WALL FINISH         | CEILING FINISH                |
| Offices (Total for 4 Offices) | 66.4M <sup>2</sup> | 300mm x 300mm<br>Ceramic tiles | 150mm (H)<br>Ceramic tiles | Painted to approval | 1200mm x 2400mm<br>Chipboards |
| Washrooms                     | 25.7M <sup>2</sup> | 300mm x 300mm<br>Ceramic tiles | 150mm (H)<br>Ceramic tiles | Painted to approval | 1200mm x 2400mm<br>Chipboards |
| Guard House                   | 8.9M <sup>2</sup>  | 300mm x 300mm<br>Ceramic tiles | 150mm (H)<br>Ceramic tiles | Painted to approval | 1200mm x 2400mm<br>Chipboards |
| Conference Hall               | 32.8M <sup>2</sup> | 300mm x 300mm<br>Ceramic tiles | 150mm (H)<br>Ceramic tiles | Painted to approval | 1200mm x 2400mm<br>Chipboards |
|                               |                    |                                |                            |                     |                               |