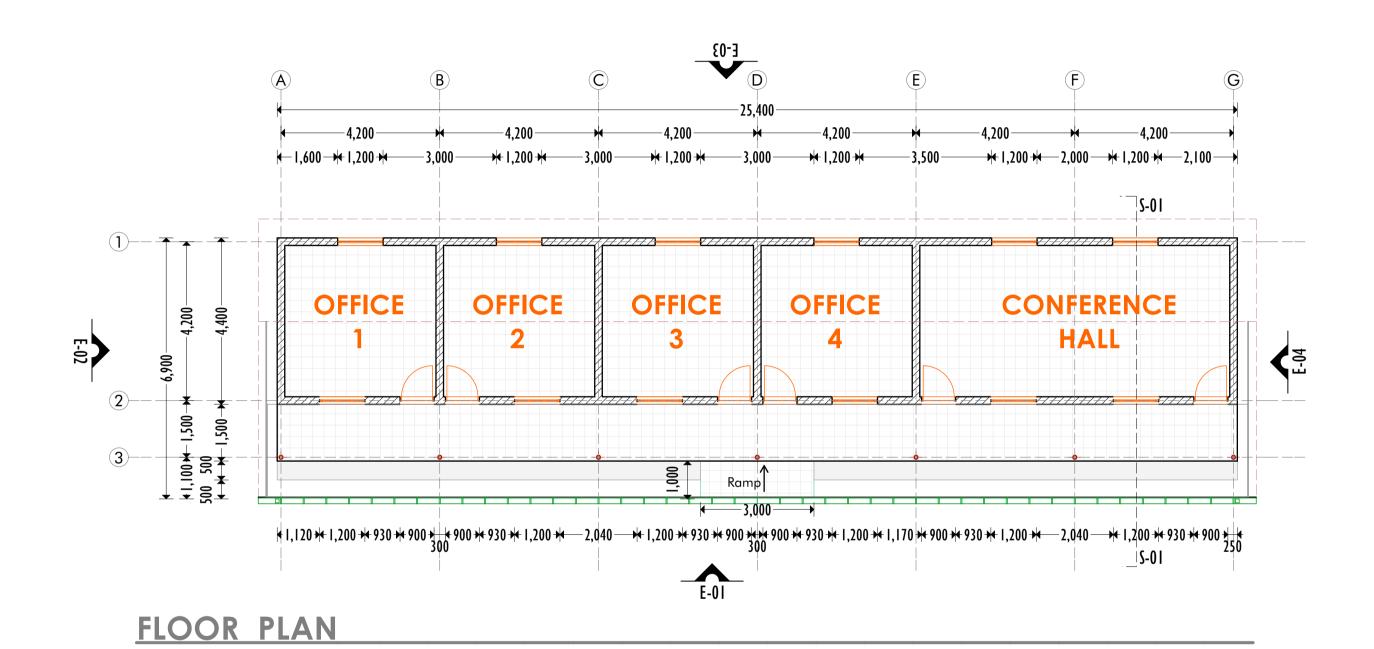

#### Revision No. **OFFICE & CONFERENCE HALL PLAN** 00 Scale: Sheet No. Checked & Approved by: Drawn by: A.K. Hassan Abdisamad **ARCHITECTURAL DRAWINGS** May 2017

Office No. 529, 5th Floor, 680 Hotel Building, Muindi Mbingu Street, Off Kenyatta Avenue. geconsulteam@gmail.com www.geconsultarchitects.com P.O Box 103525 - 00101 Nairobi,Kenya Tel:+254 724 008 839 / +254 725 178 875