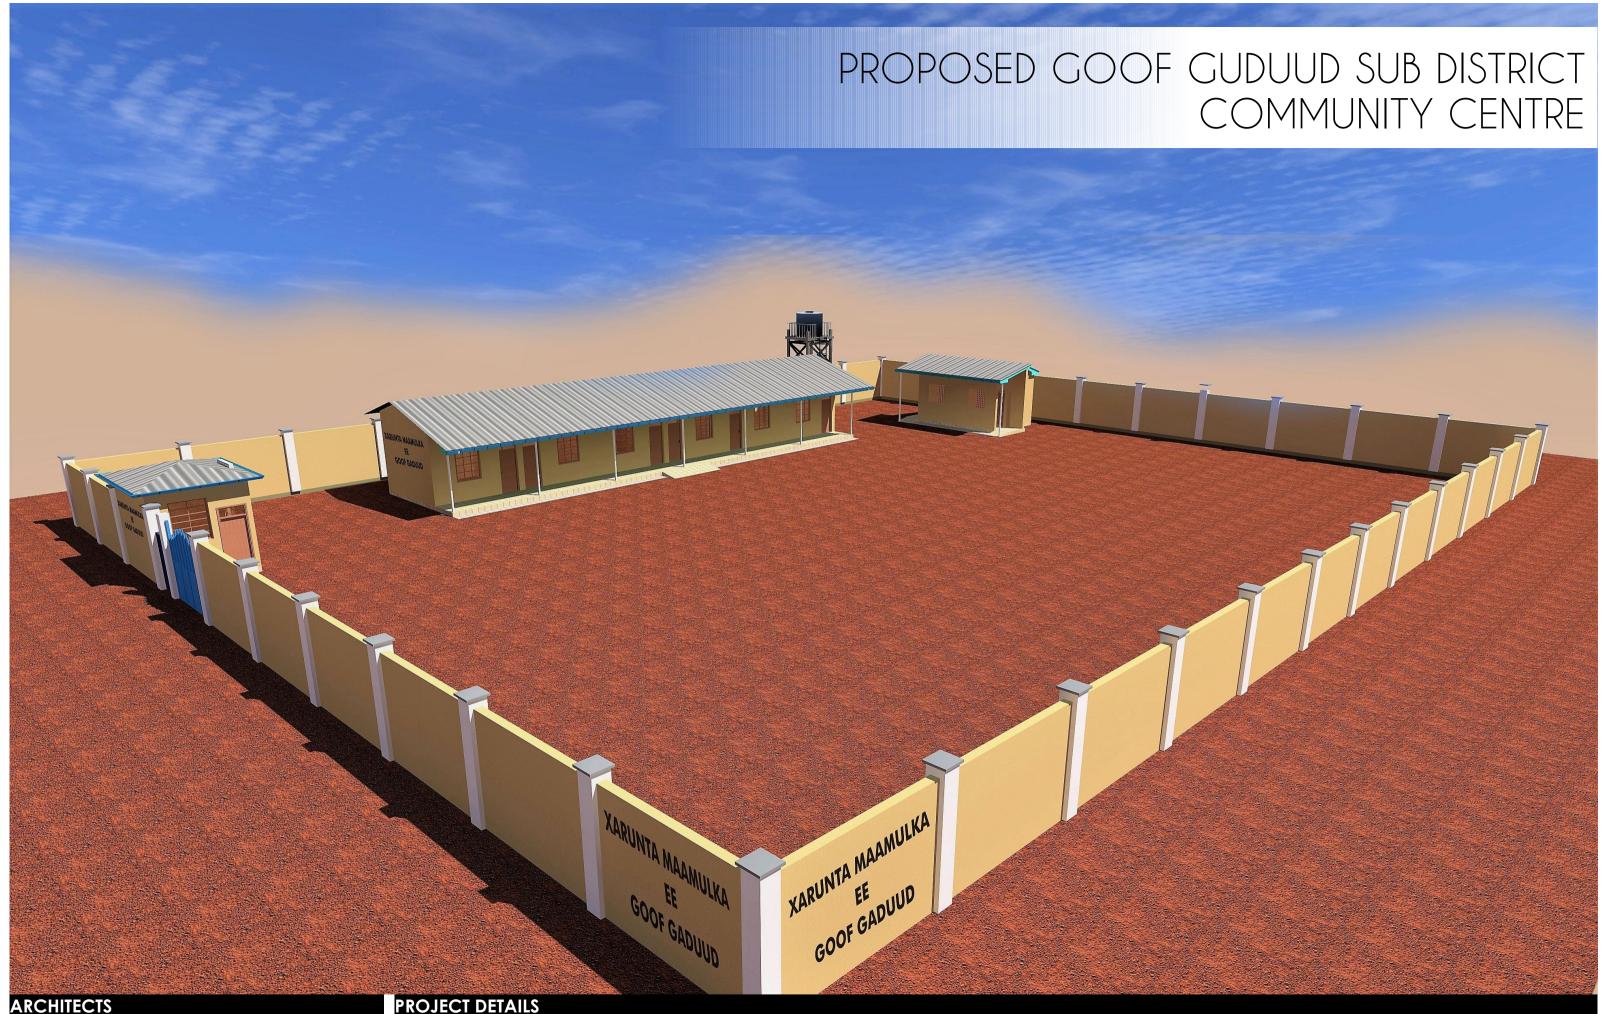

## PROJECT DETAILS

GOOF GADUUD

**ADMINISTRATION** 

Client:

Implementation Partner:

SOMALIA STABILIZATION INITIATIVE (SSI)

Project title:

PROPOSED GOOF GUDUUD SUB DISTRICT COMMUNITY CENTRE Drawing Tittle: 3 DIMENSIONAL PROJECTION

Revision No. 00

Checked & Approved by: Drawn by: A.K. Hassan Abdisamad

Scale: Sheet No.

May 2017 Date:

Office No. 529,
5th Floor, 680 Hotel Building,
Muindi Mbingu Street,
Off Kenyatta Avenue.
geconsulteam@gmail.com
www.geconsultarchites.com P.O Box 103525 - 00101 Nairobi, Kenya Tel:+254 724 008 839 / +254 725 178 873