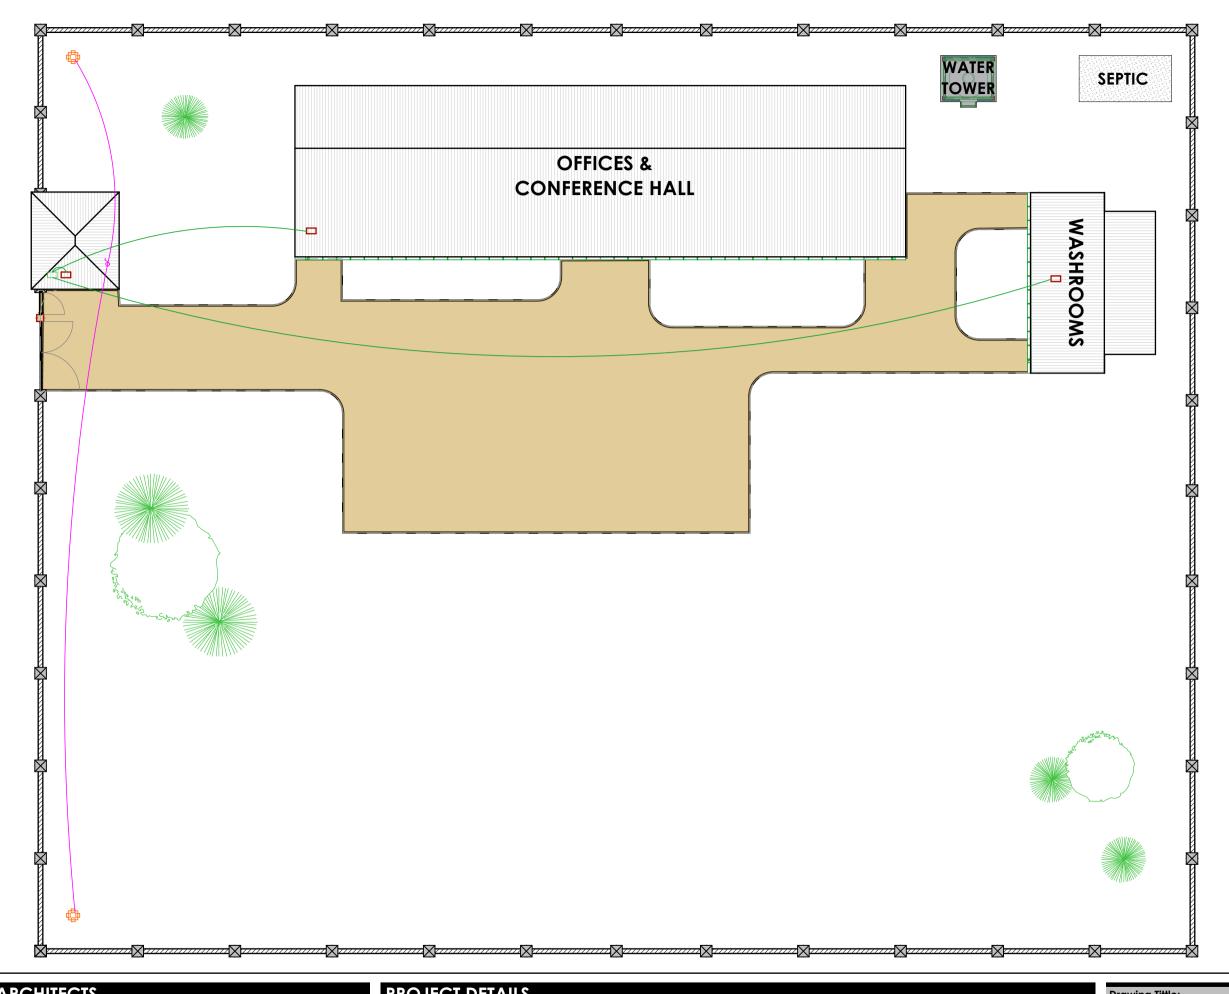

Project title:

PROPOSED GOOF
GUDUUD
SUB DISTRICT
COMMUNITY CENTRE

Location:

ion. Gi

Goof Gaduud,

Lower Juba Region

SOMALIA

BAI041