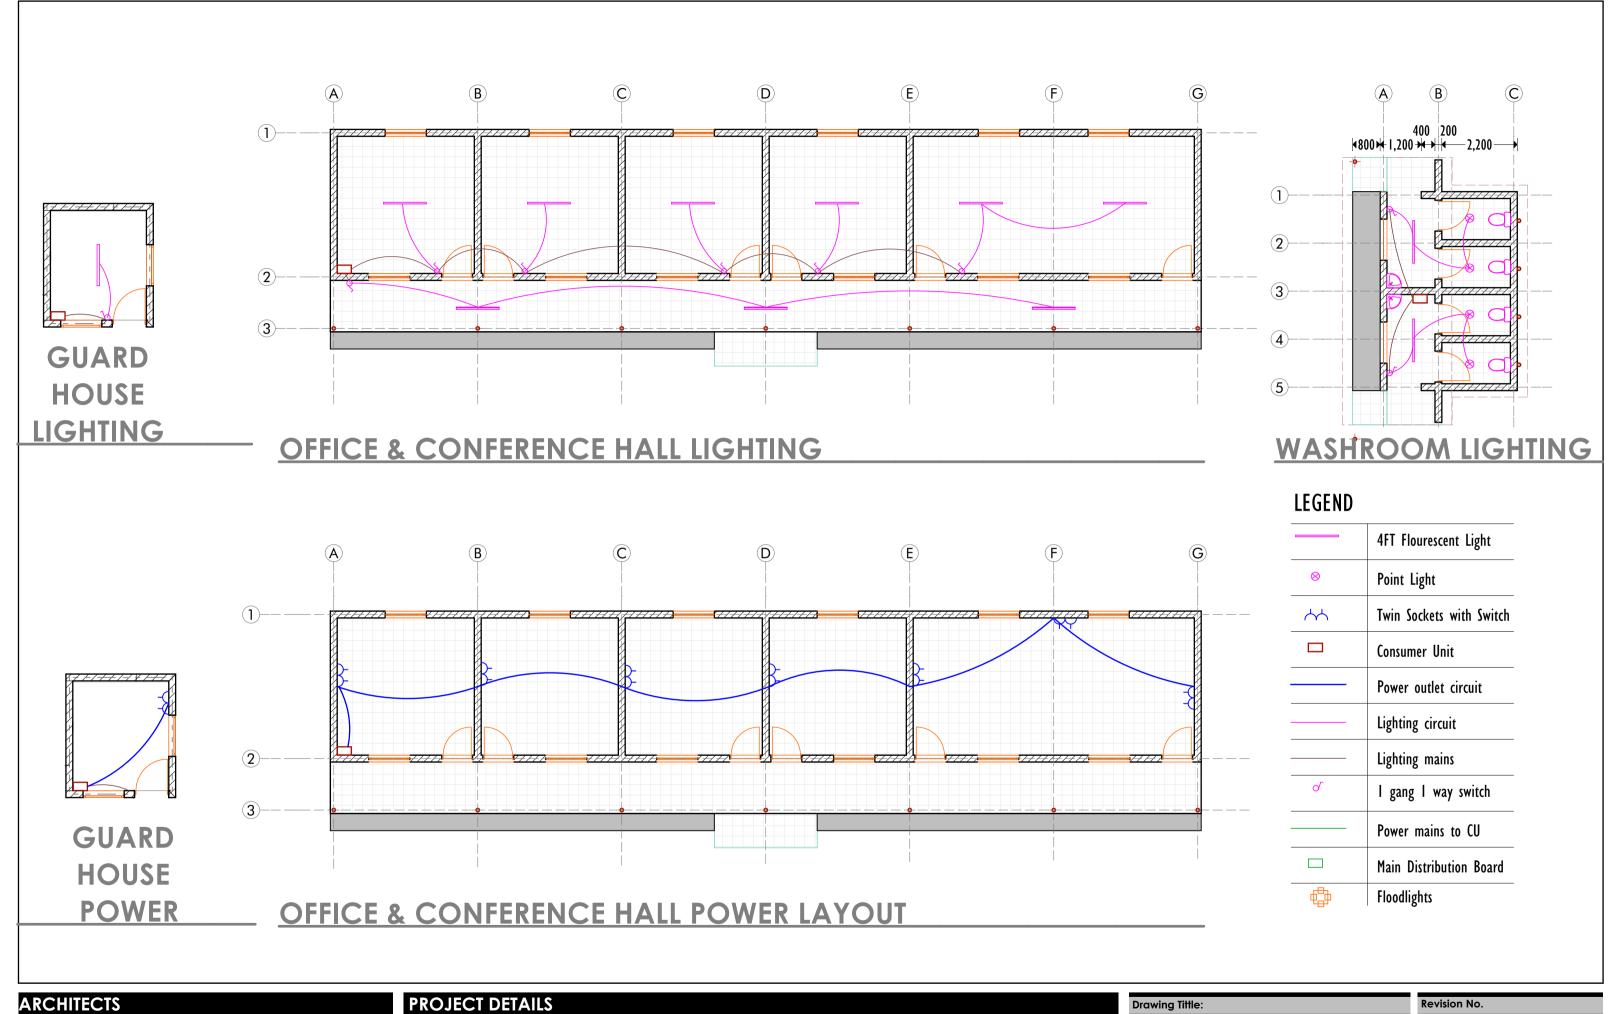

## POWER DISTRIBUTION LAYOUT

Checked & Approved by: Hassan Abdisamad

Sheet No. Scale: E-01 1:100

May 2017 Date:

A.K.

Drawn by:

**ELECTRICAL DRAWINGS** 

Revision No.

# LIGHTING AND POWER OUTLET LAYOUTS

Revision No. 00

Scale:

| Drawn by: | Checked & Approved by: | Sheet No. |
|-----------|------------------------|-----------|
| A.K.      | Hassan Abdisamad       | E-02      |
|           |                        |           |

# LEGEND

|              | 4FT Flourescent Light    |
|--------------|--------------------------|
| $\otimes$    | Point Light              |
| $\leftarrow$ | Twin Sockets with Switch |
|              | Consumer Unit            |
| _            | Power outlet circuit     |
|              | Lighting circuit         |
|              | Lighting mains           |
| 0            | I gang I way switch      |

## OFFICE & CONFERENCE HALL POWER LAYOUT

# OFFICE & WASHROOMS ELECRTRICAL DRAWINGS

Revision No.

Drawn by:

Checked & Approved by:

Hassan Abdisamad

Sheet No. Scale: E-01

Date: May 2017

**ELECTRICAL DRAWINGS** 