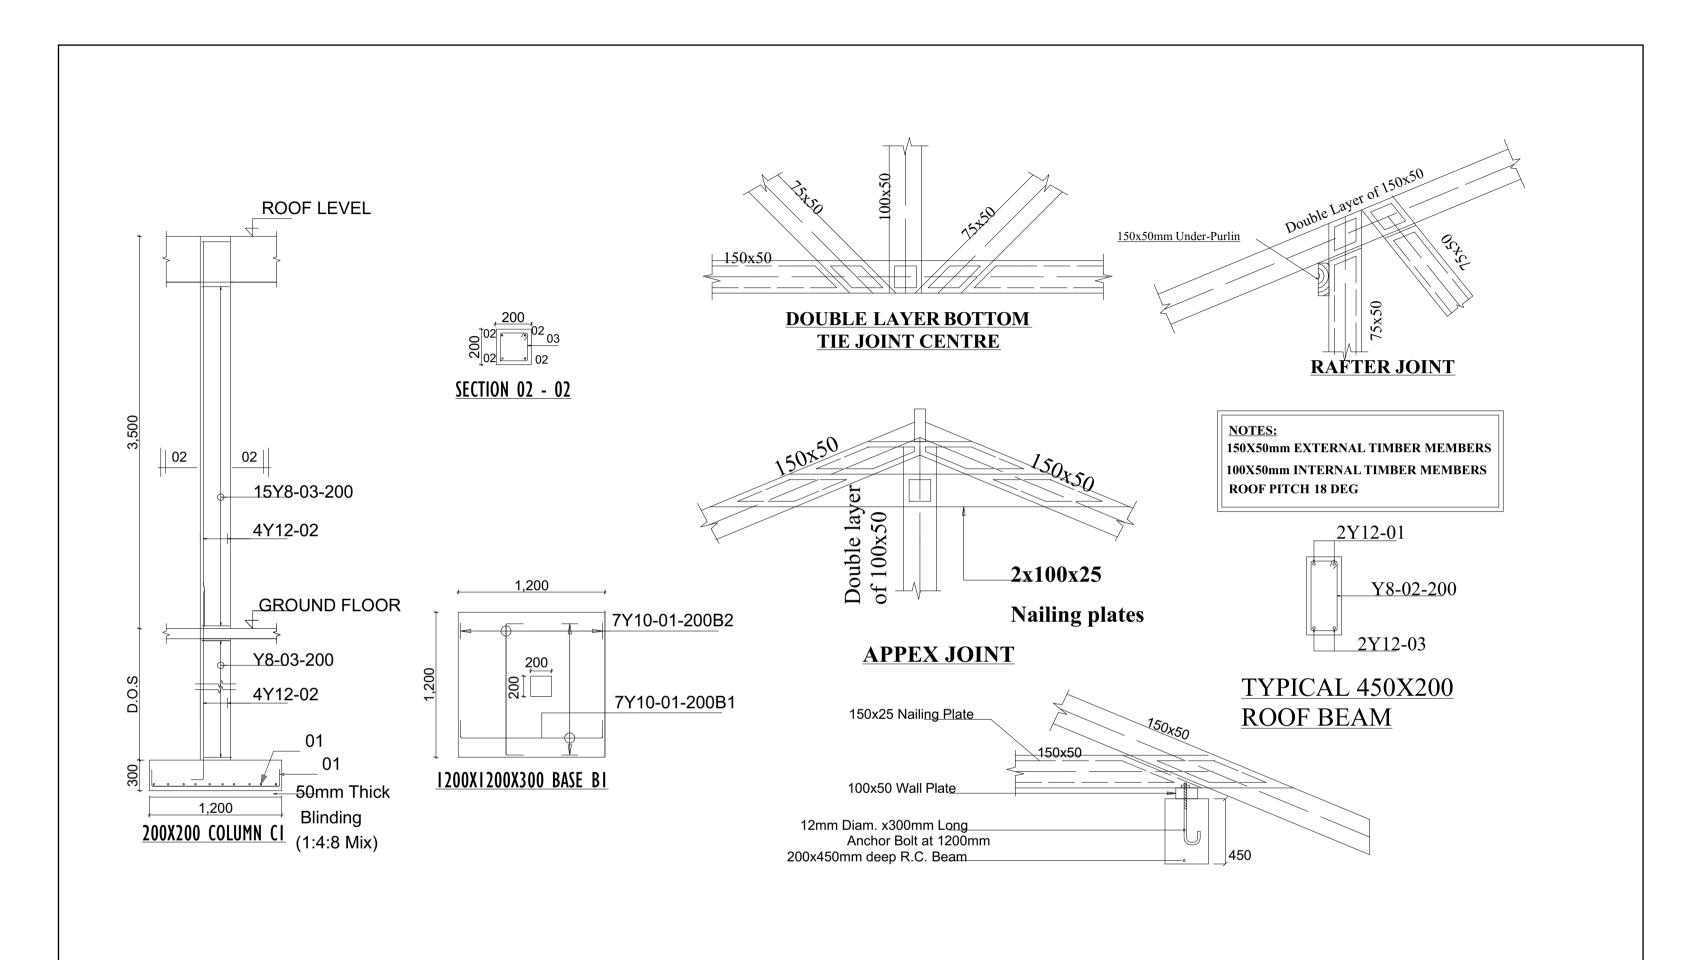

## PROJECT DETAILS

Client:

Implementation Partner:

Project title:

PROPOSED GOOF GUDUUD
SUB DISTRICT COMMUNITY CENTRE

| Drawing Tittle:         |          |                                        | Re        | evision No.                                            |  |  |  |
|-------------------------|----------|----------------------------------------|-----------|--------------------------------------------------------|--|--|--|
| ROOF AND COLUMN DETAILS |          |                                        |           | 00                                                     |  |  |  |
| Orawn by:               |          | Checked & Approved by Hassan Abdisamad | <b>/:</b> | Sheet No.         Scale:           \$-02         1:100 |  |  |  |
| Date:                   | May 2017 | STRUCTURAL DRAWINGS                    |           |                                                        |  |  |  |