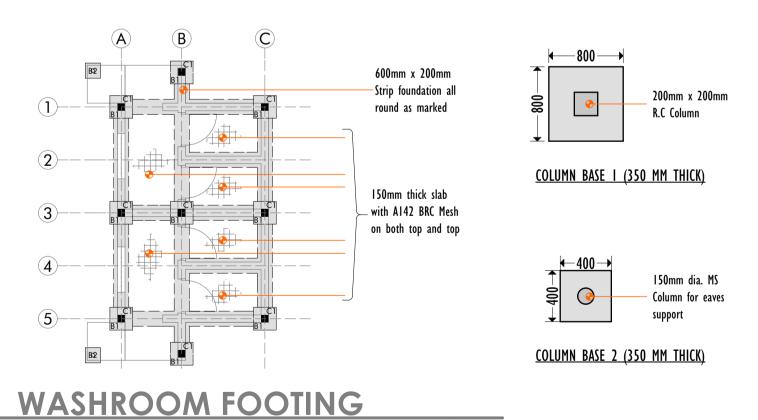

#### Drawing Tittle: WASHROOM, OFFICE & CONFERENCE HALL FOOTING

Revision No. 00

Scale:

1:100

Sheet No.

S-01

| Drawn by: | Checked & Approved by: |
|-----------|------------------------|
| A.K.      | Hassan Abdisamad       |