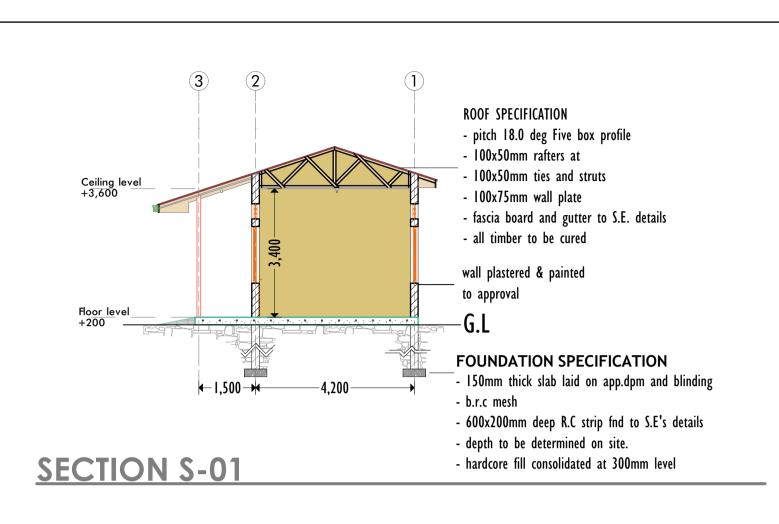

## OFFICE & CONFERENCE HALL SECTION & ROOF PLAN

Revision No.

| Drawn by: | Checked & Approved by: |
|-----------|------------------------|
| A.K.      | Hassan Abdisamad       |

Sheet No.

Scale:

Date: May 2017 ARCHITECTURAL DRAWINGS

## PROJECT DETAILS

Client:

Implementation Partner:

Project title:

PROPOSED GOOF GUDUUD
SUB DISTRICT COMMUNITY CENTRE

| Drawing Tittle:         |          |                                        | Re        | evision No.                                            |  |  |  |
|-------------------------|----------|----------------------------------------|-----------|--------------------------------------------------------|--|--|--|
| ROOF AND COLUMN DETAILS |          |                                        |           | 00                                                     |  |  |  |
| Orawn by:               |          | Checked & Approved by Hassan Abdisamad | <b>/:</b> | Sheet No.         Scale:           \$-02         1:100 |  |  |  |
| Date:                   | May 2017 | STRUCTURAL DRAWINGS                    |           |                                                        |  |  |  |