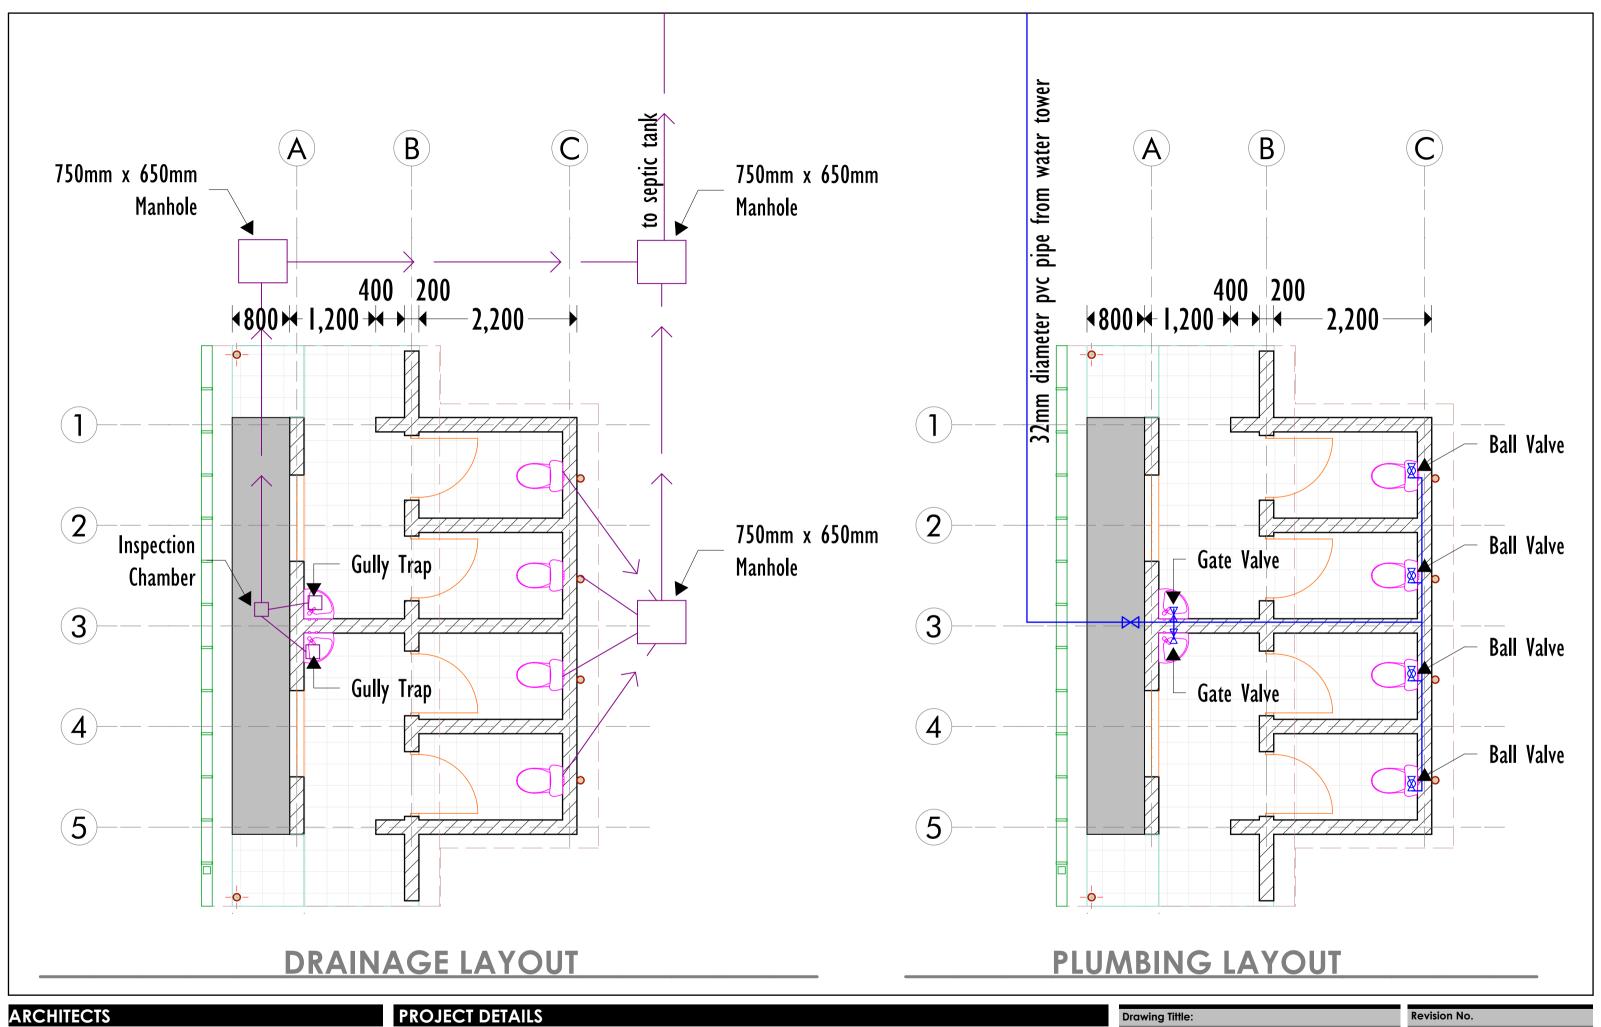

**GOOF GADUUD** 

**ADMINISTRATION** 

Client: **Implementation Partner:** 

> **SOMALIA STABILIZATION** INITIATIVE (SSI)

**Project title:** 

PROPOSED GOOF GUDUUD SUB DISTRICT COMMUNITY CENTRE

Revision No. **WASHROOMS PLUMBING & DRAINAGE LAYOUT** Checked & Approved by: Drawn by:

Sheet No. Scale: A.K. Hassan Abdisamad M-01 May 2017 **MECHANICAL DRAWINGS** Date:

00

Office No. 529,
Sth Floor, 680 Hotel Building,
Muindi Mbingu Street,
Off Kenyatta Avenue.
geconsulteam@gmail.com
www.geconsultarchitects.com
P.O Box 103525 - 00101 Nairobi,Kenya
Tel:+254 724 008 839 / +254 725 178 875