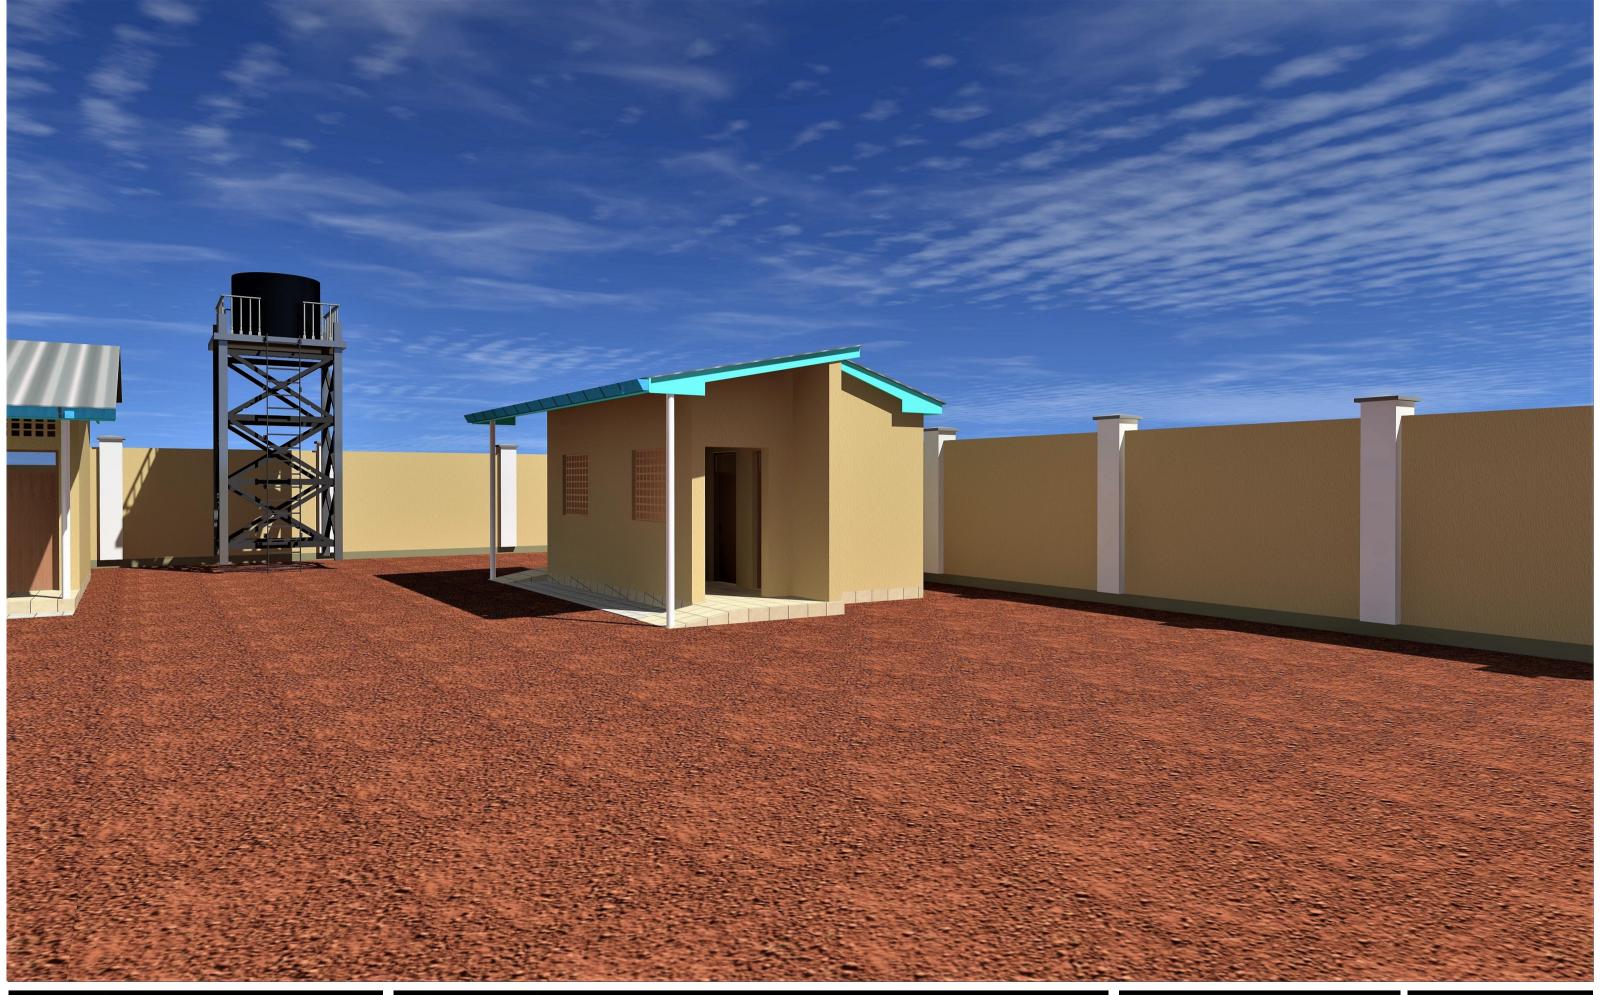

## PROJECT DETAILS

GOOF GADUUD

**ADMINISTRATION** 

Client:

Implementation Partner:

SOMALIA STABILIZATION INITIATIVE (SSI)

Project title:

PROPOSED GOOF GUDUUD SUB DISTRICT COMMUNITY CENTRE Drawing Tittle: 3 DIMENSIONAL PROJECTION

Revision No. 00

Checked & Approved by: Drawn by: A.K. Hassan Abdisamad

Scale: Sheet No.

ARCHITECTURAL DRAWINGS May 2017 Date:

GeConsult
ARCHITECTURE & ENGINEERING CONSULTANTS

Office No. 529,
Sth Floor, 680 Hotel Building,
Muindi Mbingu Street,
Off Kenyatta Avenue.
geconsulteam@gmail.com
www.geconsultarchitects.com
P.O Box 103525 - 00101 Nairobi,Kenya
Tel:+254 724 008 839 / +254 725 178 875