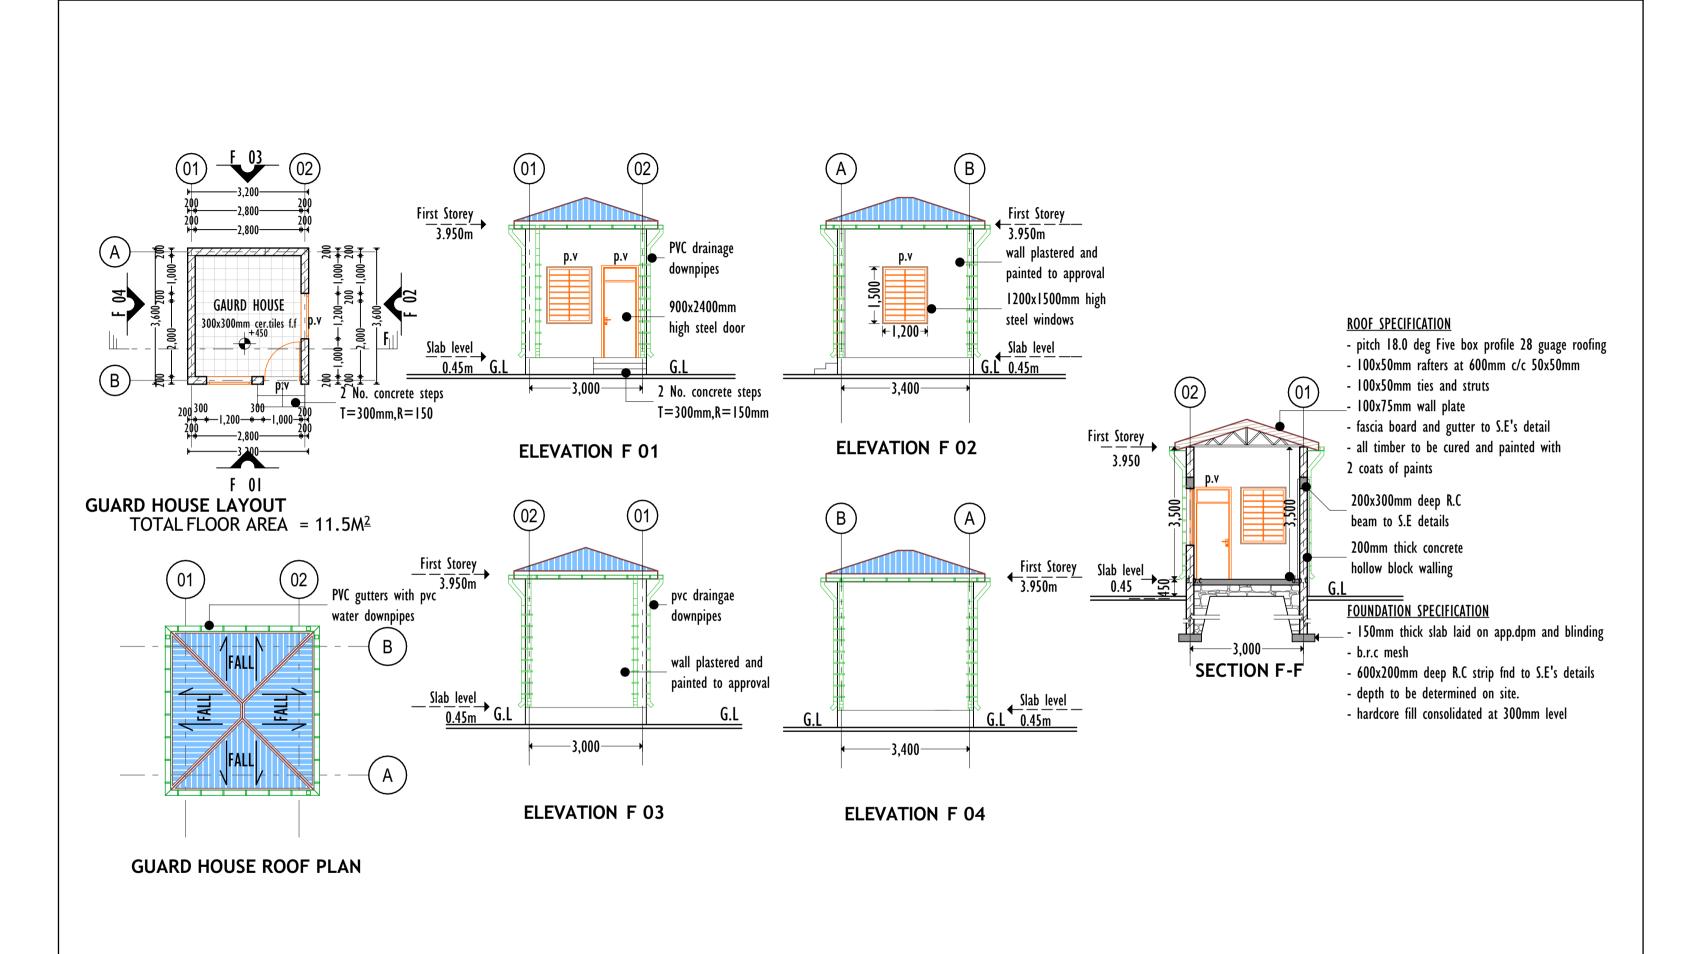

#### Project title:

PROPOSED GOOF GUDUUD SUB DISTRICT COMMUNITY CENTRE

| rawing Tittle: |             |                        | Revision No. |           |                 |  |  |
|----------------|-------------|------------------------|--------------|-----------|-----------------|--|--|
| GUARD HOUSE    |             |                        |              | 00        |                 |  |  |
| Orawn I        | by:<br>A.K. | Checked & Approved by: | :            | Sheet No. | Scale:<br>1:100 |  |  |
| Date:          | May 2017    | ARCHITECTURAL DRAWINGS |              |           |                 |  |  |

|                               | AREA SCHEDU        | JLES                           |                            |                     |                               |
|-------------------------------|--------------------|--------------------------------|----------------------------|---------------------|-------------------------------|
| AREA                          | SIZE               | FLOOR FINISH                   | SKIRTING                   | WALL FINISH         | CEILING FINISH                |
| Offices (Total for 4 Offices) | 66.4M <sup>2</sup> | 300mm x 300mm<br>Ceramic tiles | 150mm (H)<br>Ceramic tiles | Painted to approval | 1200mm x 2400mm<br>Chipboards |
| Washrooms                     | 25.7M <sup>2</sup> | 300mm x 300mm<br>Ceramic tiles | 150mm (H)<br>Ceramic tiles | Painted to approval | 1200mm x 2400mm<br>Chipboards |
| Guard House                   | 8.9M <sup>2</sup>  | 300mm x 300mm<br>Ceramic tiles | 150mm (H)<br>Ceramic tiles | Painted to approval | 1200mm x 2400mm<br>Chipboards |
| Conference Hall               | 32.8M <sup>2</sup> | 300mm x 300mm<br>Ceramic tiles | 150mm (H)<br>Ceramic tiles | Painted to approval | 1200mm x 2400mm<br>Chipboards |
|                               |                    |                                |                            |                     |                               |

Drawing Tittle: GUARD HOUSE Revision No.

Checked & Approved by: Sheet No. Drawn by: A.K. Hassan Abdisamad

1:100

Scale:

**ARCHITECTURAL DRAWINGS** May 2017

GOOF GADUUD **ADMINISTRATION** 

SUB DISTRICT COMMUNITY CENTRE