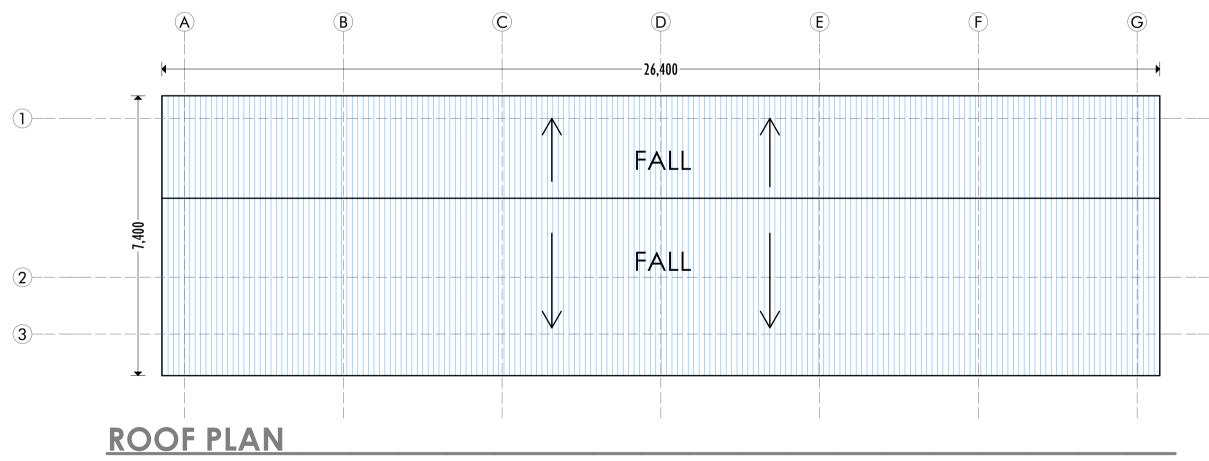

## OFFICE & CONFERENCE HALL SECTION & ROOF PLAN

Revision No.

| Drawn by: | Checked & Approved by: |
|-----------|------------------------|
| A.K.      | Hassan Abdisamad       |

Sheet No.

Scale:

Date: May 2017 ARCHITECTURAL DRAWINGS

## PROJECT DETAILS

Client:

Implementation Partner:

Project title:

PROPOSED GOOF GUDUUD
SUB DISTRICT COMMUNITY CENTRE

| Drawing Tittle:         |          |                                        | Re        | evision No.                                            |  |  |  |
|-------------------------|----------|----------------------------------------|-----------|--------------------------------------------------------|--|--|--|
| ROOF AND COLUMN DETAILS |          |                                        |           | 00                                                     |  |  |  |
| Orawn by:               |          | Checked & Approved by Hassan Abdisamad | <b>/:</b> | Sheet No.         Scale:           \$-02         1:100 |  |  |  |
| Date:                   | May 2017 | STRUCTURAL DRAWINGS                    |           |                                                        |  |  |  |