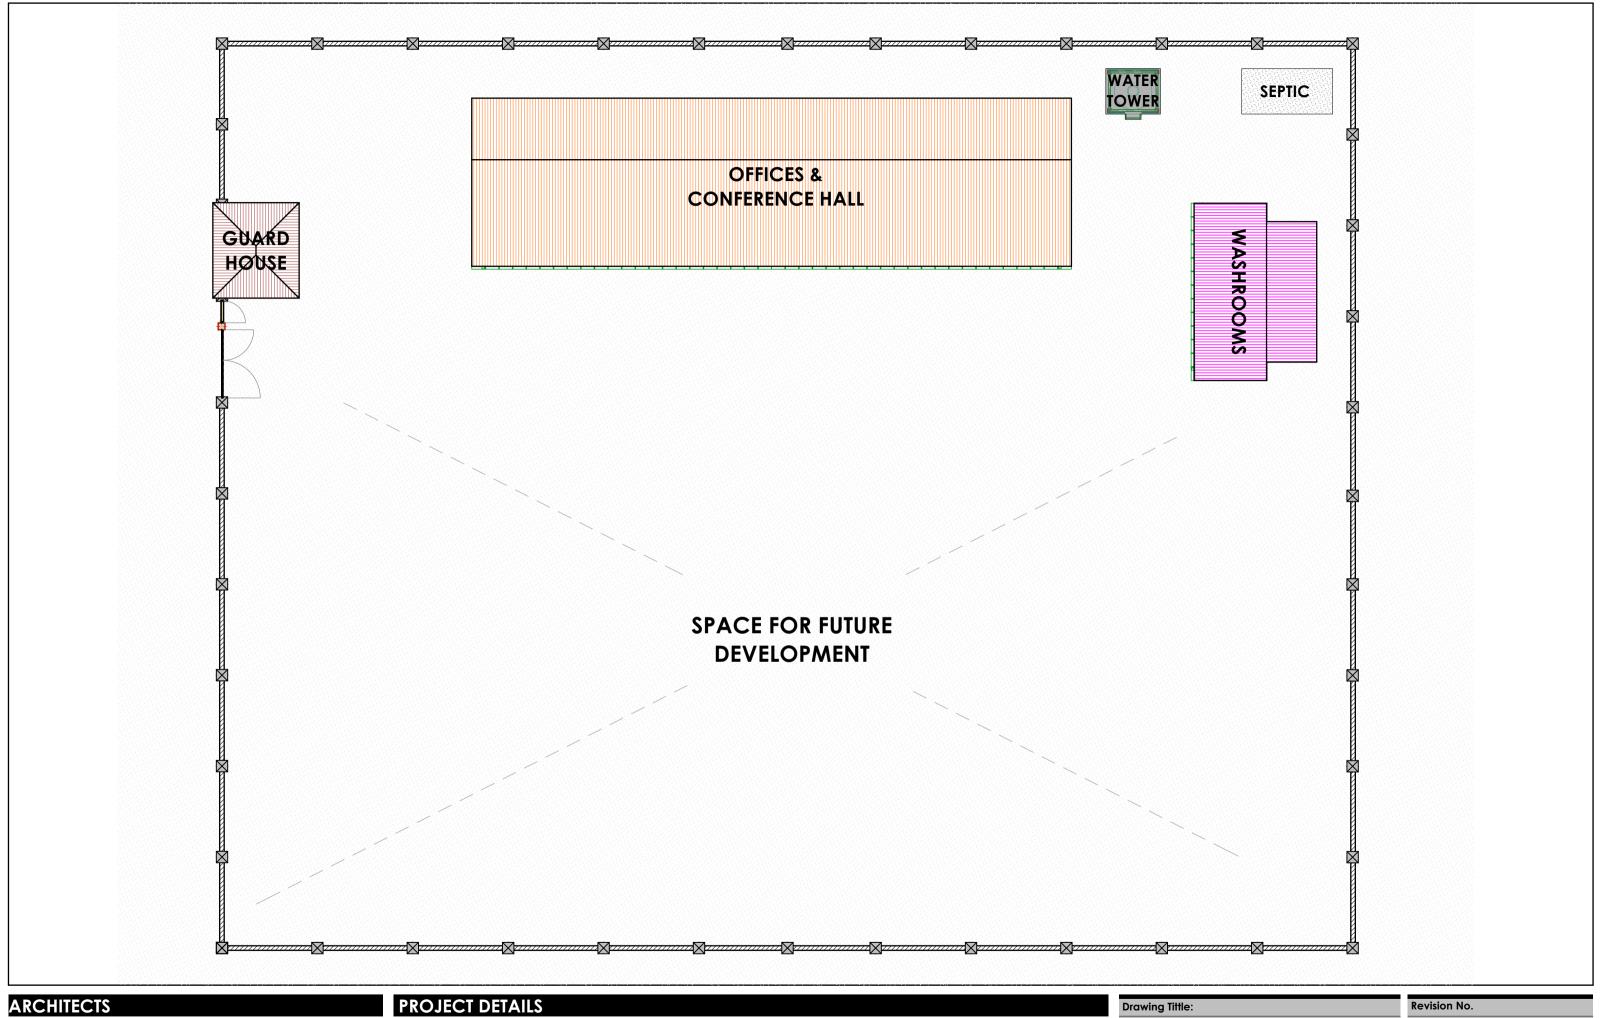

#### Project title:

PROPOSED GOOF GUDUUD SUB DISTRICT COMMUNITY CENTRE

| rawing Tittle: |             |                        | Revision No. |           |                 |  |  |
|----------------|-------------|------------------------|--------------|-----------|-----------------|--|--|
| GUARD HOUSE    |             |                        |              | 00        |                 |  |  |
| Orawn I        | by:<br>A.K. | Checked & Approved by: | :            | Sheet No. | Scale:<br>1:100 |  |  |
| Date:          | May 2017    | ARCHITECTURAL DRAWINGS |              |           |                 |  |  |

Drawing Tittle: GUARD HOUSE Revision No.

Checked & Approved by: Sheet No. Drawn by: A.K. Hassan Abdisamad

1:100

Scale:

**ARCHITECTURAL DRAWINGS** May 2017

GOOF GADUUD **ADMINISTRATION** 

SUB DISTRICT COMMUNITY CENTRE