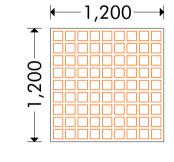

#### WASHROOMS 00 Scale: Checked & Approved by: Sheet No. Drawn by: Hassan Abdisamad A.K.

May 2017

Date:

|                         | DOOR / WINDOW SCHEDULES |       |        |                     |                   |                                                |                                        |                                                 |
|-------------------------|-------------------------|-------|--------|---------------------|-------------------|------------------------------------------------|----------------------------------------|-------------------------------------------------|
| TYPE                    | QUANTITY                | SI    | ZE     | MATERIAL            | FINISH            | IRONMONGERY                                    |                                        |                                                 |
|                         |                         | WIDTH | HEIGHT |                     |                   | HINGES                                         | LOCKS                                  | HANDLES                                         |
| Main<br>Doors           | 7                       | 900   | 2,400  | Metallic- steel     | Painted to Specs' | 4 SS heavy duty butt hinges as per UNION specs | 4 lever lock system as per UNION specs | 19mm Tubular SS<br>handle as per UNION<br>specs |
| Wooden<br>doors         | 2                       | 900   | 2,400  | Wooden              | Painted to Specs' | 3 SS butt hinges as per<br>UNION specs         | 4 lever lock system as per UNION specs | Tubular SS handle as per UNION specs            |
| Window 1                | 14                      | 1,200 | 1,500  | Steel<br>& Glass    | Painted to Specs' | 2 SS butt hinges as per<br>UNION specs         | 1 latch lock                           | Tubular SS handle as per UNION specs            |
| Ventilation<br>Blocks 1 | 14                      | 1,200 | 400    | Precast<br>Concrete | Painted to Specs' | fixed                                          | fixed                                  | fixed                                           |
| Ventilation<br>Blocks 2 | 6                       | 900   | 400    | Precast<br>Concrete | Painted to Specs' | fixed                                          | fixed                                  | fixed                                           |
| Ventilation<br>Blocks   | 2                       | 1,200 | 1,200  | Precast<br>Concrete | Painted to Specs  | fixed                                          | fixed                                  | fixed                                           |

**←**1,200→

**←**1,200→

Typical Alluminium and glass window 1 Guard house/ Offices windows

**Typical Ventilation Block Window** Washroom windows **Typical Ventilation Block Window** Above windows

Typical Ventilation **Block Window** Above doors