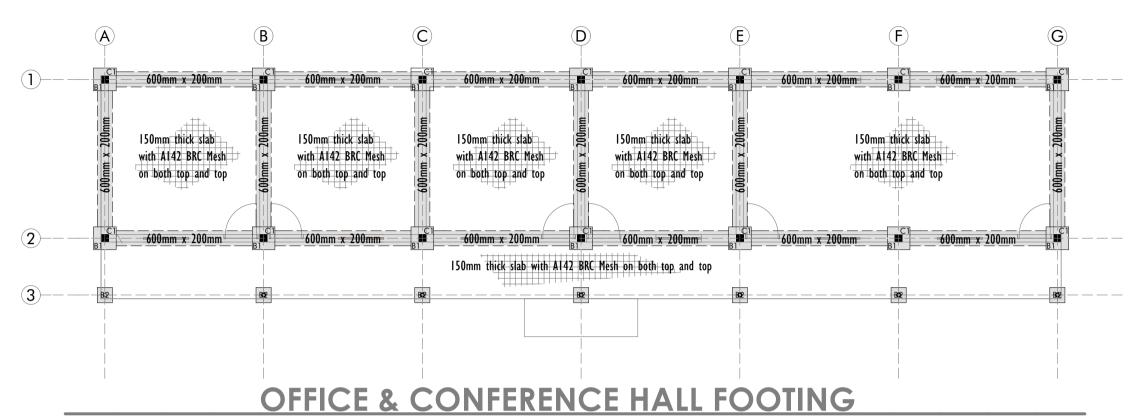

#### Drawing Tittle: WASHROOM, OFFICE & CONFERENCE HALL FOOTING

Revision No. 00

Scale:

1:100

Sheet No.

S-01

| Drawn by: | Checked & Approved by: |
|-----------|------------------------|
| A.K.      | Hassan Abdisamad       |