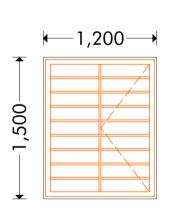

#### WASHROOMS 00 Scale: Checked & Approved by: Sheet No. Drawn by: Hassan Abdisamad A.K.

May 2017

Date:

|                         | DOOR / WINDOW SCHEDULES |       |        |                     |                   |                                                |                                        |                                                 |
|-------------------------|-------------------------|-------|--------|---------------------|-------------------|------------------------------------------------|----------------------------------------|-------------------------------------------------|
| TYPE                    | QUANTITY                | SI    | ZE     | MATERIAL            | FINISH            | IRONMONGERY                                    |                                        |                                                 |
|                         |                         | WIDTH | HEIGHT |                     |                   | HINGES                                         | LOCKS                                  | HANDLES                                         |
| Main<br>Doors           | 7                       | 900   | 2,400  | Metallic- steel     | Painted to Specs' | 4 SS heavy duty butt hinges as per UNION specs | 4 lever lock system as per UNION specs | 19mm Tubular SS<br>handle as per UNION<br>specs |
| Wooden<br>doors         | 2                       | 900   | 2,400  | Wooden              | Painted to Specs' | 3 SS butt hinges as per<br>UNION specs         | 4 lever lock system as per UNION specs | Tubular SS handle as per UNION specs            |
| Window 1                | 14                      | 1,200 | 1,500  | Steel<br>& Glass    | Painted to Specs' | 2 SS butt hinges as per<br>UNION specs         | 1 latch lock                           | Tubular SS handle as per UNION specs            |
| Ventilation<br>Blocks 1 | 14                      | 1,200 | 400    | Precast<br>Concrete | Painted to Specs' | fixed                                          | fixed                                  | fixed                                           |
| Ventilation<br>Blocks 2 | 6                       | 900   | 400    | Precast<br>Concrete | Painted to Specs' | fixed                                          | fixed                                  | fixed                                           |
| Ventilation<br>Blocks   | 2                       | 1,200 | 1,200  | Precast<br>Concrete | Painted to Specs  | fixed                                          | fixed                                  | fixed                                           |

**←**1,200→

**←**1,200→

Typical Alluminium and glass window 1 Guard house/ Offices windows

**Typical Ventilation Block Window** Washroom windows **Typical Ventilation Block Window** Above windows

Typical Ventilation **Block Window** Above doors