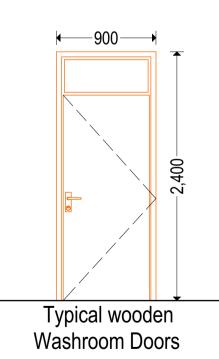

#### WASHROOMS 00 Scale: Checked & Approved by: Sheet No. Drawn by: Hassan Abdisamad A.K.

May 2017

Date:

|                         | DOOR / WINDOW SCHEDULES |       |        |                     |                   |                                                |                                        |                                                 |
|-------------------------|-------------------------|-------|--------|---------------------|-------------------|------------------------------------------------|----------------------------------------|-------------------------------------------------|
| TYPE                    | QUANTITY                | SI    | ZE     | MATERIAL            | FINISH            | IRONMONGERY                                    |                                        |                                                 |
|                         |                         | WIDTH | HEIGHT |                     |                   | HINGES                                         | LOCKS                                  | HANDLES                                         |
| Main<br>Doors           | 7                       | 900   | 2,400  | Metallic- steel     | Painted to Specs' | 4 SS heavy duty butt hinges as per UNION specs | 4 lever lock system as per UNION specs | 19mm Tubular SS<br>handle as per UNION<br>specs |
| Wooden<br>doors         | 2                       | 900   | 2,400  | Wooden              | Painted to Specs' | 3 SS butt hinges as per<br>UNION specs         | 4 lever lock system as per UNION specs | Tubular SS handle as per UNION specs            |
| Window 1                | 14                      | 1,200 | 1,500  | Steel<br>& Glass    | Painted to Specs' | 2 SS butt hinges as per<br>UNION specs         | 1 latch lock                           | Tubular SS handle as per UNION specs            |
| Ventilation<br>Blocks 1 | 14                      | 1,200 | 400    | Precast<br>Concrete | Painted to Specs' | fixed                                          | fixed                                  | fixed                                           |
| Ventilation<br>Blocks 2 | 6                       | 900   | 400    | Precast<br>Concrete | Painted to Specs' | fixed                                          | fixed                                  | fixed                                           |
| Ventilation<br>Blocks   | 2                       | 1,200 | 1,200  | Precast<br>Concrete | Painted to Specs  | fixed                                          | fixed                                  | fixed                                           |